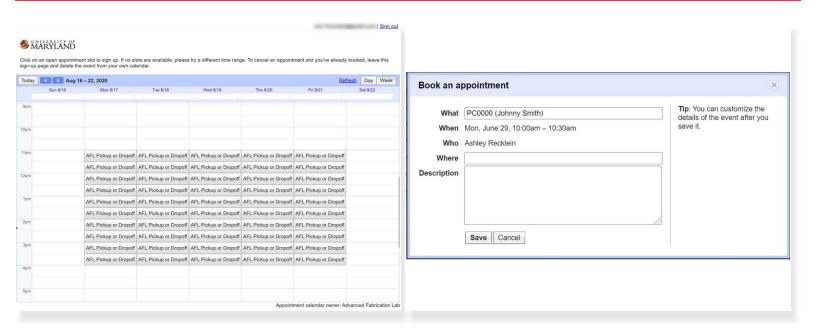

## Pandemic Face Shield In Person Pick-up

Written By: Ashley Kathleen Recklein

| Sign out

Click on an open appointment slot to sign up. If no slots are available, please try a different time range. To cancel an appointment slot you've already booked, leave this sign-up page and delete the event from your own calendar.

|    | Sun 8/16 | Mon 8/17              | Tue 8/18              | Wed 8/19              | Thu 8/20              | Fri 8/21              | Sat 8/22 |  |
|----|----------|-----------------------|-----------------------|-----------------------|-----------------------|-----------------------|----------|--|
|    | 34113713 |                       | 140 0,10              | 1102 0.10             | 1100 0720             |                       | 04(0)22  |  |
| am |          |                       |                       |                       |                       |                       |          |  |
| า  |          |                       |                       |                       |                       |                       |          |  |
|    |          |                       |                       |                       |                       |                       |          |  |
| am |          | AFL Pickup or Dropoff |          |  |
|    |          | AFL Pickup or Dropoff |          |  |
| n  |          | AFL Pickup or Dropoff |          |  |
|    |          | AFL Pickup or Dropoff |          |  |
| pm |          | AFL Pickup or Dropoff |          |  |
|    |          | AFL Pickup or Dropoff |          |  |
| m  |          | AFL Pickup or Dropoff |          |  |
|    |          | AFL Pickup or Dropoff |          |  |
| pm |          | AFL Pickup or Dropoff |          |  |
|    |          | AFL Pickup or Dropoff |          |  |
| n  |          |                       |                       |                       |                       |                       |          |  |
| n  |          |                       |                       |                       |                       |                       |          |  |

Appointment calendar owner: Advanced Fabrication Lab

## Step 1 — Before you Arrive

- Reserve a time on the appointment page at: ter.ps/aflappts
  - Please change the appointment title to include "Face shield pick-up" when creating your appointment.
- Click "save" and you should receive a confirmation email
- (i) If you need to change your appointment, please contact us through terrapinworks@umd.edu
  - Any changes to the appointment time in your personal calendar will not be reflected in the appointment calendar. Please also be aware the calendar email is a no-reply email.