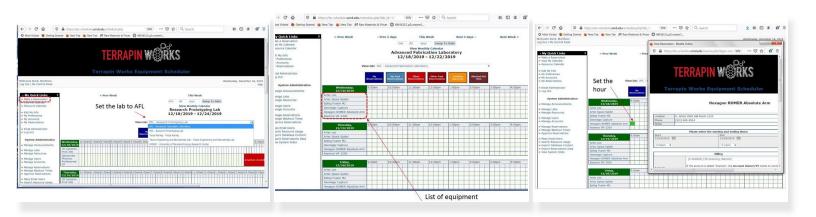

## Step 3 — Reserving an Equpment (Part 1)

- For reserving an equipment, select **Make a Reservation** from the left window. This will bring you into the equipment reservation page
- First, you need to switch the lab to **AFL Advanced Fabrication Laboratory** (See the first figure)
- Now you should see a list of equipment which includes 3D scanning equipment such as <u>Artec</u> <u>Sprider, Hexagon Arm, and Keyence</u> (see the third figure)
- You can make reservation of the equipment any time from 9am to 5pm as long as there is no reservation is placed during that time
- The general rule is that users have **3 hours of free scanning per week**. However, users will not get help from our staffs. If you need extensive help from our staffs with your scan, you will be charge **\$25/hour**
- After the allocated 3 hours, you will be charged \$25/hours if you want to continue using the equipment
- Paid customer, scanning work for paid customer, and training have higher priority over free usage. Therefore, Terrapin Works has authority to request free users to switch the reservation time if needed
- For making the reservation, select the hour slot next to the equipment you want to reserve. (See the third figure) A reservation window will pop up.