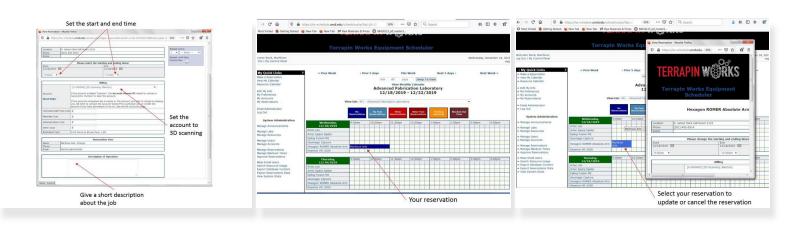

## Step 4 — Reserving an Equpment (Part 2)

- You need to fill the reservation information on the pop up window as shown in the first figure
  - First, specify the start and end time
  - Second, set the account to 3D scanning
  - Third, give a short description about the job
  - Select **Modify** when you are done
- You should be able to see your reservation on the time table (See the second figure)
- For updating/canceling a reservation, you need to select the reservation and make necessary change on the pop up window.