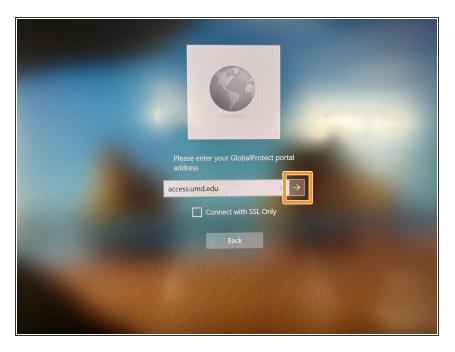

#### Step 2

- The field should automatically be filled with "access.umd.edu", if this is not there, retype it
- Click the arrow to move on