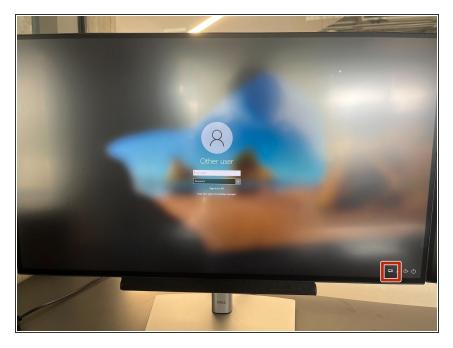

#### Step 1 — Logging In

 Before logging in, click the dualscreen icon in the lower right corner