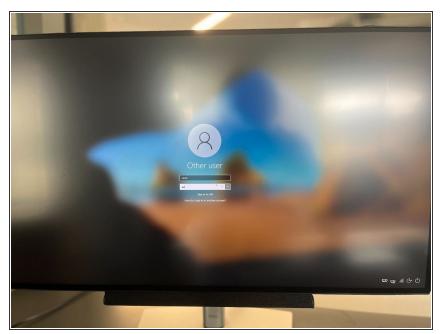

# Step 5

 You may now login once again with your UMD credentials, this time actually logging you into the computer