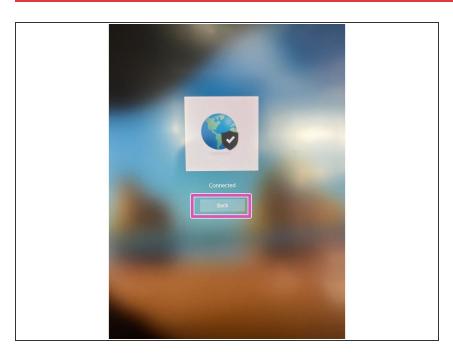

# **Logging In**

A how-to on the rather non-intuitive login process for the desktops

Written By: Christian Alexander Torri



# Introduction

Man is still the most extraordinary computer of all ~ John F. Kennedy

#### Step 1 — Logging In



 Before logging in, click the dualscreen icon in the lower right corner

#### Step 2



- The field should automatically be filled with "access.umd.edu", if this is not there, retype it
- Click the arrow to move on

## Step 3



- Use your CAS credentials to log in
- Authenticate the log in via Duo

## Step 4



Click the "Back" button

# Step 5



 You may now login once again with your UMD credentials, this time actually logging you into the computer