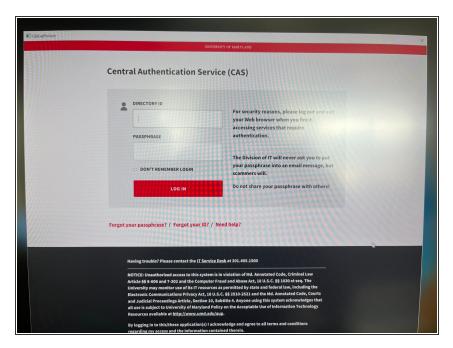

## Step 3

- Use your CAS credentials to log in
- Authenticate the log in via Duo